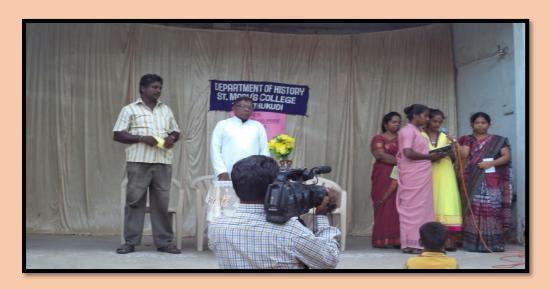

On14th October 2017 colloboration with the Appollo Pharmacy, a free medical checkup camp was conducted at Vembar. Nearly hundred people were benifitted by the

| pressure and preventing methods. II UG students actively participated in the camp. |  |  |  |  |
|------------------------------------------------------------------------------------|--|--|--|--|
|                                                                                    |  |  |  |  |
|                                                                                    |  |  |  |  |
|                                                                                    |  |  |  |  |
|                                                                                    |  |  |  |  |
|                                                                                    |  |  |  |  |
|                                                                                    |  |  |  |  |
|                                                                                    |  |  |  |  |
|                                                                                    |  |  |  |  |
|                                                                                    |  |  |  |  |
|                                                                                    |  |  |  |  |
|                                                                                    |  |  |  |  |
|                                                                                    |  |  |  |  |
|                                                                                    |  |  |  |  |
|                                                                                    |  |  |  |  |
|                                                                                    |  |  |  |  |
|                                                                                    |  |  |  |  |
|                                                                                    |  |  |  |  |
|                                                                                    |  |  |  |  |
|                                                                                    |  |  |  |  |
|                                                                                    |  |  |  |  |
|                                                                                    |  |  |  |  |